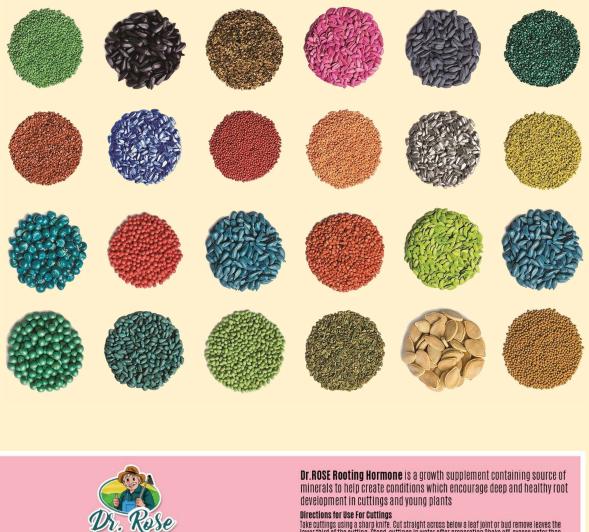

### **COATED** VEGETABLES SEEDS

| BASIL<br>(purple)                         | BASIL<br>(green)                                            |  |
|-------------------------------------------|-------------------------------------------------------------|--|
| Scallion<br>green onions<br>spring onions | Allium iranicum                                             |  |
| Spinach                                   | Coriander                                                   |  |
| Dill                                      | Radish                                                      |  |
| Fenugreek                                 | Garden cress                                                |  |
| Parsley                                   | Trifolium alexandrinum<br>Egyptian clover<br>berseem clover |  |
| Carrot                                    | Beetroot                                                    |  |

### **COATED VEGETABLES SEEDS**

| Black Horseradish | Daikon     |  |
|-------------------|------------|--|
| Okra              | Green bean |  |
| Rapeseed          | Quinoa     |  |
| Sugar beet        | Satureja   |  |