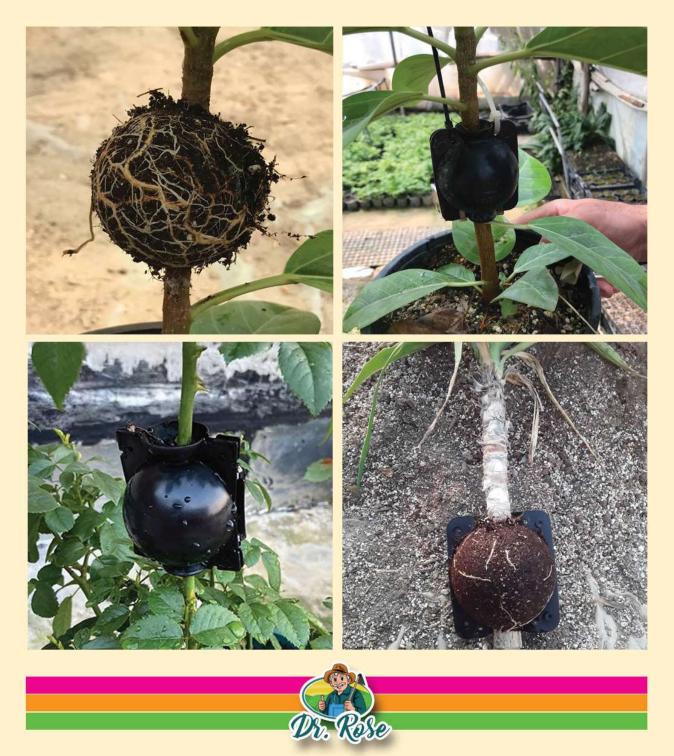

# **GRAFTING BALL**

GRAFTING BALL is a Rapid Rooting Method. Use the ancient air layering method, grow directly on the branches; copy existing plants and produce new plants. GRAFTING BALL can help toget stronger rhizomes without damaging the mother plant You can check the spreading effect within 6-8 weeks after installation.

# **GRAFTING BALL**

Environmentally Friendly Materials
Super High Quality
Easy to Disassmble
Save Time

**BALL SIZE A1** Diameter: 120mm High Pressure Branch Size: 12 - 31mm

For: Anthurium

### **BALL SIZE B1**

Diameter: 80mm High Pressure Branch Size: 7 - 12mm For: Roses, Orchids, Ficus