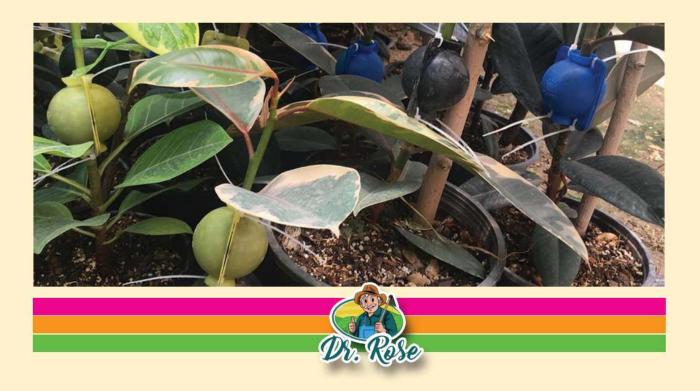

# **GRAFTING BALL**

GRAFTING BALL is a Rapid Rooting Method. Use the ancient air layering method, grow directly on the branches; copy existing plants and produce new plants. GRAFTING BALL can help toget stronger rhizomes without damaging the mother plant You can check the spreading effect within 6-8 weeks after installation.

# **GRAFTING BALL**

Environmentally Friendly Materials
Super High Quality
Easy to Disassmble
Save Time

**BALL SIZE A1** Diameter: 120mm High Pressure Branch Size: 12 - 31mm

For: Anthurium

### **BALL SIZE B1**

Diameter: 80mm High Pressure Branch Size: 7 - 12mm For: Roses, Orchids, Ficus