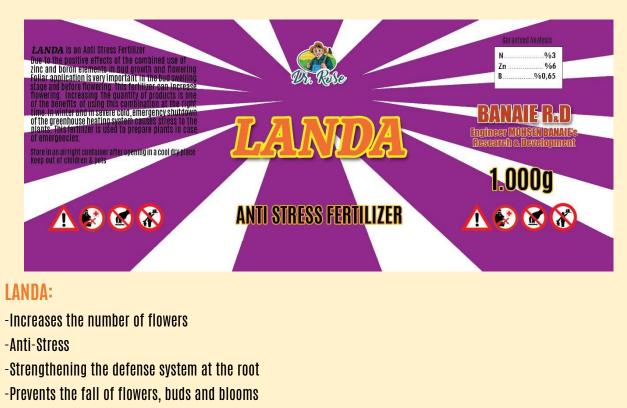

Store in an airright container after opening in a cool dry place Keep out of children & pets